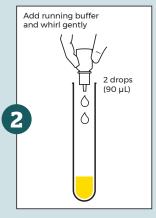

- · Three easy steps
- · No requirements for additional lab equipment
- · Results in 15 minutes
- · Two results in one test

## **EASY AND FAST DETECTION**

Only 3 steps to get results

IMMUVIEW®