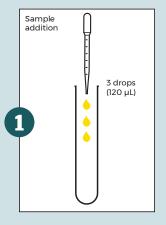

- · Three easy steps
- · No requirements for additional lab equipment
- · Results in 15 minutes
- · Two results in one test

## **EASY AND FAST DETECTION**

Only 3 steps to get results

IMMUVIEW®