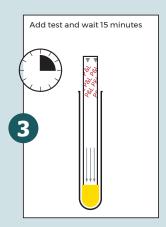

- · Three easy steps
- · No requirements for additional lab equipment
- · Results in 15 minutes
- · Two results in one test

## **EASY AND FAST DETECTION**

Only 3 steps to get results

IMMUVIEW®